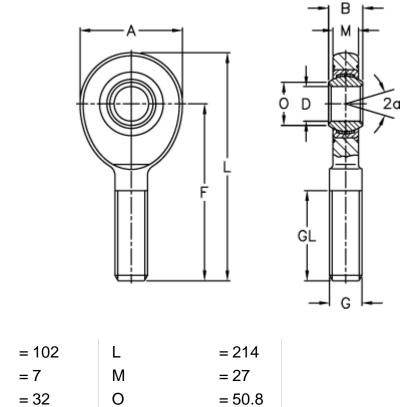

## **Measures**

Static drive kN = 263

= 2610

Weight

| A                  | = 102    |
|--------------------|----------|
| a (degrees)        | = 7      |
| В                  | = 32     |
| D                  | = 45     |
| Dynamic drive (kN) | = 240    |
| F                  | = 163    |
| g                  | = M 42x3 |
| GL                 | = 94     |
|                    |          |